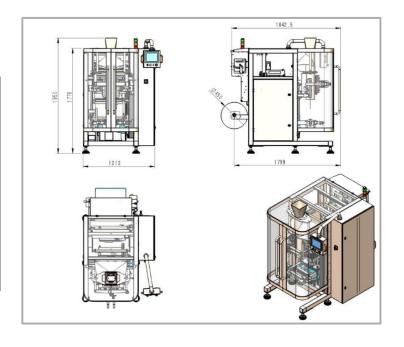

Machine Series: PM-420/620/720/1020

#### <u>Applicable Bags:</u>

The machines of the PM-420 series are the ideal packaging solution for

- Bulk materials
- Piece goods
- Small parts

Side Gusseted Bags

| Sealing Cycles:     |  |
|---------------------|--|
| Up to 45 pieces/min |  |