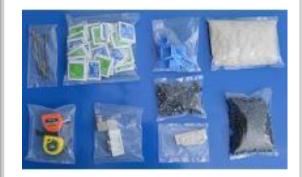

#### <u>Applicable Bags:</u>

The machines of the PM-420 series are the ideal packaging solution for

- Bulk materials
- Piece goods
- Small parts

Side Gusseted Bags

| Sealing Cycles:     |  |
|---------------------|--|
| Up to 45 pieces/min |  |