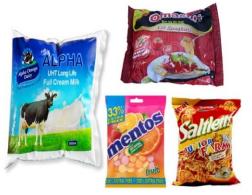

Vertical Pillow Bag Machine

#### <u>Applicable Bags:</u>

4-side sealed pouch

3-side sealed pouch

Backseal bag

Triangular bag

Applicable Products:

The PM-150 series quickly and safely packs the following products in pillow bags:

- Granules
- Powder
- Creams
- Liquids