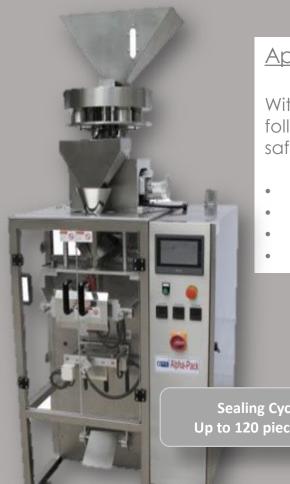

# Vertical Pillow Bag Machines

# Machine Series: PM Box Motion

Vertical Pillow Bag Packaging Machine

#### <u>Applicable Products:</u>

The machines of the Box Motion series are the ideal packaging solution for

- Bulk goods
- Piece goods
- Small parts

Sachet forming, filling and sealing machine