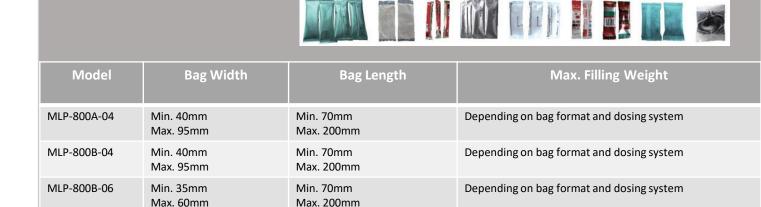

Min. 16mm Min. 70mm Max. 90mm Max. 200mm Depending on bag format and dosing system Min. 70mm PM-190-2 Min. 16mm Max. 40x2mm Max. 200mm PM-190H Min. 16mm Min. 70mm Depending on bag format and dosing system Max. 90mm Max. 200mm PM-190H-2 Min. 14mm Min. 70mm Depending on bag format and dosing system Max. 40x2mm Max.200mm

series:

Granules

Applicable Products:

The following products can be packed with our PM-190

### Machine Series: MLP

Multi-Lane Stick-Pack Packaging Machine

#### <u>Applicable Bags:</u>

Stick-Pack Bags





Stick-Packs with spout perforation

Stick-Packs with rounded corners

Specially shaped Stick-Packs



#### Applicable Products:

The following products can be packed with our MLP series:

- Granules
- Powder
- Creams
- Liquids

Sealing Cycles: Up to 270 pieces/min





#### <u>Applicable Products:</u>

With our PM-320 series the following products are in safe hands:

- Granules
- Powder
- Snacks
- Sweets

**Sealing Cycles:** Up to 120 pieces/min

#### Applicable Bags:







3-side sealed pouch

back-sealed bags



| Model    | Bag Width               | Bag Length              | Max. Filling Weight                       |
|----------|-------------------------|-------------------------|-------------------------------------------|
| PM-320BE | Min. 50mm<br>Max. 150mm | Min. 80mm<br>Max. 200mm | Depending on bag format and dosing system |
| PM-320B3 | Min. 50mm<br>Max. 160mm | Min. 80mm<br>Max. 200mm | Depending on bag format and dosing system |
| PM-320E  | Min. 50mm<br>Max. 150mm | Min. 80mm<br>Max. 200mm | Depending on bag format and dosing system |