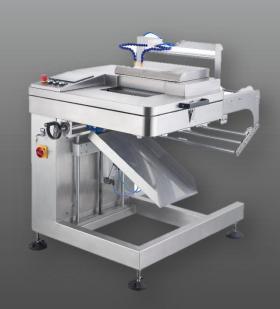

## Machine Series: APPB-350

Vertical pillow bag machine with tubular film

| Model     | Bag Width  | Bag Length | Max. Filling Weight           |
|-----------|------------|------------|-------------------------------|
| APPB-350  | Min. 70mm  | Min. 70mm  | Abhängig von Beutelformat und |
|           | Max. 350mm | Max. 500mm | Dosiersystem                  |
| APPB-350L | Min. 70mm  | Min. 70mm  | Abhängig von Beutelformat und |
|           | Max. 500mm | Max. 550mm | Dosiersystem                  |

#### <u>Applicable Bags:</u>

- PE pillow bags on a roll
- PE side gusseted bags on a roll

#### <u>Applicable Products:</u>

With our APPB-350 series these products can be packed in tubular film or pillow bags from the roll:

- Small parts (screws, dowels)
- Bulk material
- Piece goods

#### Machine specifications:

- Processes both tubular film and pillow bags on a roll
- Can be integrated into almost any packaging line
- Fast operation and high reliability
- Simple film change
- User-friendly touchscreen
- Bag lengths freely selectable in the menu