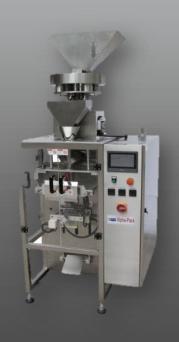

Vertical Pillow Bag Machine

#### <u>Applicable Bags:</u>

4-side sealed pouch

3-side sealed pouch

Backseal bag

Triangular bag

Applicable Products:

The PM-150 series quickly and safely packs the following products in pillow bags:

- Granules
- Powder
- Creams
- Liquids