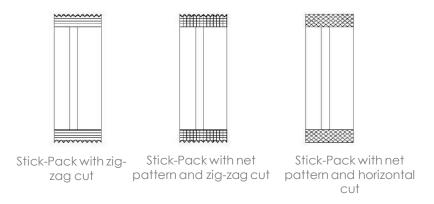

#### Applicable Bags:

Bags

Stick-Packs with zigzag cut

Stick-Packs with net pattern and zig-zag cut

Stick-Packs with net Stick-Packs with spout pattern and horizontal cut perforation

Model **Bag Width Bag Length** Max. Filling Weight PM-180 Depending on bag format and dosing system Min. 16mm Min. 70mm Max. 80mm Max. 180mm Depending on bag format and dosing system PM-180-2 Min. 16mm Min. 70mm Max. 35x2mm Max. 180mm PM-180-H Min. 16mm Min. 70mm Depending on bag format and dosing system Max. 80mm Max. 240mm PM-180BIB Depending on bag format and dosing system Min. 100mm Min. 120mm Max. 150mm Max. 250mm