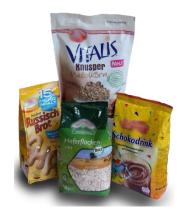

#### <u>Applicable Bags:</u>

The machines of the PM-420 series are the ideal packaging solution for

- Bulk materials
- Piece goods
- Small parts

Side Gusseted Bags

| Sealing Cycles:     |  |
|---------------------|--|
| Up to 45 pieces/min |  |

#### <u>Applicable Bags:</u>

- PE pillow bags on a roll
- PE side gusseted bags on a roll

#### <u>Applicable Products:</u>

With our APPB-350 series these products can be packed in tubular film or pillow bags from the roll:

- Small parts (screws, dowels)
- Bulk material
- Piece goods