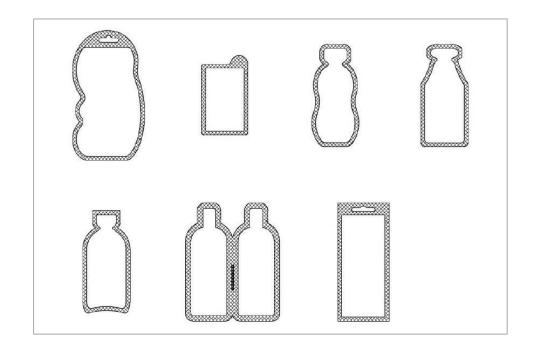

#### <u>Applicable Bags:</u>

4-side sealed pouch

3-side sealed pouch

Backseal bag

Triangular bag

Applicable Products:

The PM-150 series quickly and safely packs the following products in pillow bags:

- Granules
- Powder
- Creams
- Liquids

#### Applicable Bags:

Bags

Stick-Packs with zigzag cut

Stick-Packs with net pattern and zig-zag cut

Stick-Packs with net Stick-Packs with spout pattern and horizontal cut perforation

Model **Bag Width Bag Length** Max. Filling Weight PM-180 Depending on bag format and dosing system Min. 16mm Min. 70mm Max. 80mm Max. 180mm Depending on bag format and dosing system PM-180-2 Min. 16mm Min. 70mm Max. 35x2mm Max. 180mm PM-180-H Min. 16mm Min. 70mm Depending on bag format and dosing system Max. 80mm Max. 240mm PM-180BIB Depending on bag format and dosing system Min. 100mm Min. 120mm Max. 150mm Max. 250mm