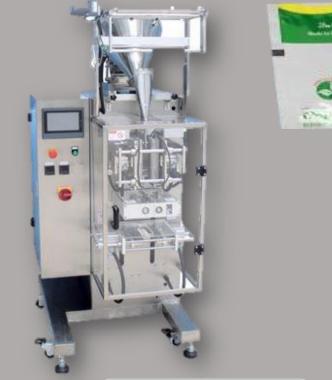

Vertical Pillow Bag Machine

#### <u>Applicable Bags:</u>

4-side sealed pouch

3-side sealed pouch

Backseal bag

Triangular bag

Applicable Products:

The PM-150 series quickly and safely packs the following products in pillow bags:

- Granules
- Powder
- Creams
- Liquids