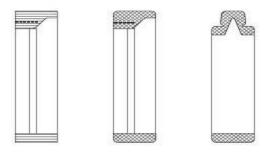

#### <u>Applicable Bags:</u>

Stick-Pack Bags

Stick-Packs

spout perforation rounded corners

Powder Creams Liquids **Sealing cycles:** Up to 100 pieces/min Model **Bag Width Bag Length** Max. Filling Weight Depending on bag format and dosing system PM-190 Min. 16mm Min. 70mm Max. 90mm Max. 200mm Depending on bag format and dosing system Min. 70mm PM-190-2 Min. 16mm Max. 40x2mm Max. 200mm PM-190H Min. 16mm Min. 70mm Depending on bag format and dosing system Max. 90mm Max. 200mm PM-190H-2 Min. 14mm Min. 70mm Depending on bag format and dosing system Max. 40x2mm Max.200mm

#### <u>Applicable Bags:</u>

Stick-Pack Bags

Stick-Packs with spout perforation

Stick-Packs with rounded corners

Specially shaped Stick-Packs