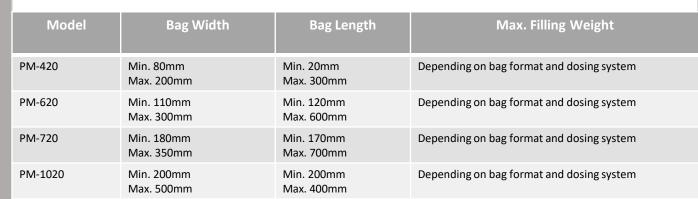

Machine Series: PM-420/620/720/1020

#### <u>Applicable Bags:</u>

The machines of the PM-420 series are the ideal packaging solution for

- Bulk materials
- Piece goods
- Small parts

Side Gusseted Bags

| Sealing Cycles:     |  |
|---------------------|--|
| Up to 45 pieces/min |  |