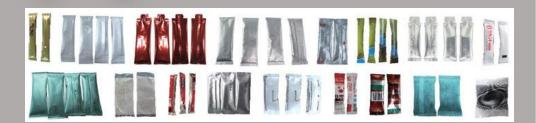

#### Applicable Bags:

Bags

Stick-Packs with zigzag cut

Stick-Packs with net pattern and zig-zag cut

Stick-Packs with net Stick-Packs with spout pattern and horizontal cut perforation

Model **Bag Width Bag Length** Max. Filling Weight PM-180 Depending on bag format and dosing system Min. 16mm Min. 70mm Max. 80mm Max. 180mm Depending on bag format and dosing system PM-180-2 Min. 16mm Min. 70mm Max. 35x2mm Max. 180mm PM-180-H Min. 16mm Min. 70mm Depending on bag format and dosing system Max. 80mm Max. 240mm PM-180BIB Depending on bag format and dosing system Min. 100mm Min. 120mm Max. 150mm Max. 250mm

#### <u>Applicable Bags:</u>

Stick-Pack Bags

Stick-Packs

spout perforation rounded corners

Powder Creams Liquids **Sealing cycles:** Up to 100 pieces/min Model **Bag Width Bag Length** Max. Filling Weight Depending on bag format and dosing system PM-190 Min. 16mm Min. 70mm Max. 90mm Max. 200mm Depending on bag format and dosing system Min. 70mm PM-190-2 Min. 16mm Max. 40x2mm Max. 200mm PM-190H Min. 16mm Min. 70mm Depending on bag format and dosing system Max. 90mm Max. 200mm PM-190H-2 Min. 14mm Min. 70mm Depending on bag format and dosing system Max. 40x2mm Max.200mm

#### <u>Applicable Bags:</u>

Stick-Pack Bags

Stick-Packs with spout perforation

Stick-Packs with rounded corners

Specially shaped Stick-Packs