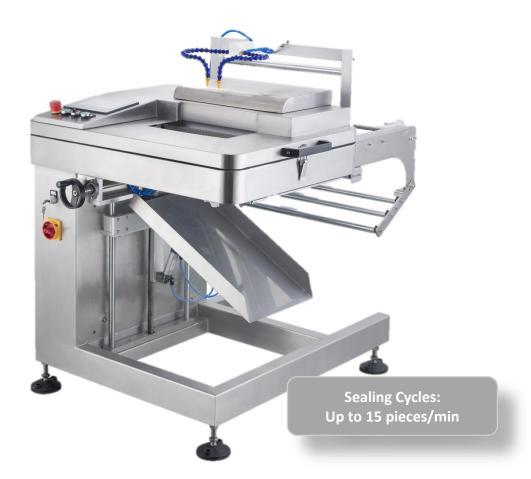

#### <u>Applicable Bags:</u>

The machines of the PM-420 series are the ideal packaging solution for

- Bulk materials
- Piece goods
- Small parts

Side Gusseted Bags

| Sealing Cycles:     |  |
|---------------------|--|
| Up to 45 pieces/min |  |

Machine Series: PM-420/620/720/1020