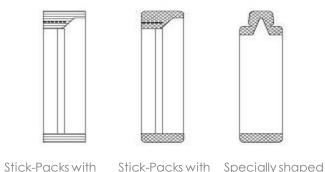

#### <u>Applicable Bags:</u>

Stick-Pack Bags

Stick-Packs with spout perforation

Stick-Packs with rounded corners

Specially shaped Stick-Packs