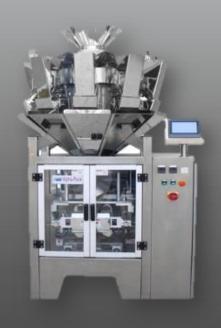

### Machine Series: MLP

Multi-Lane Stick-Pack Packaging Machine

#### <u>Applicable Bags:</u>

Stick-Pack Bags

Stick-Packs with spout perforation

Stick-Packs with rounded corners

Specially shaped Stick-Packs

#### Applicable Products:

The following products can be packed with our MLP series:

- Granules
- Powder
- Creams
- Liquids

Sealing Cycles: Up to 270 pieces/min