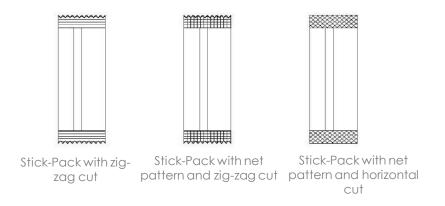

#### Applicable Bags:

Bags

Stick-Packs with zigzag cut

Stick-Packs with net pattern and zig-zag cut

Stick-Packs with net Stick-Packs with spout pattern and horizontal cut perforation

Model **Bag Width Bag Length** Max. Filling Weight PM-180 Depending on bag format and dosing system Min. 16mm Min. 70mm Max. 80mm Max. 180mm Depending on bag format and dosing system PM-180-2 Min. 16mm Min. 70mm Max. 35x2mm Max. 180mm PM-180-H Min. 16mm Min. 70mm Depending on bag format and dosing system Max. 80mm Max. 240mm PM-180BIB Depending on bag format and dosing system Min. 100mm Min. 120mm Max. 150mm Max. 250mm