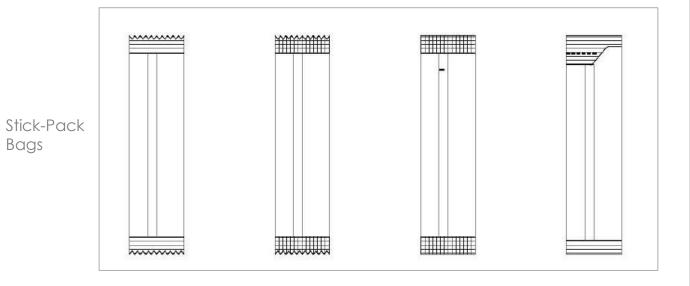

#### <u>Applicable Bags:</u>

Stick-Pack Bags

Stick-Packs

spout perforation rounded corners

Powder Creams Liquids **Sealing cycles:** Up to 100 pieces/min Model **Bag Width Bag Length** Max. Filling Weight Depending on bag format and dosing system PM-190 Min. 16mm Min. 70mm Max. 90mm Max. 200mm Depending on bag format and dosing system Min. 70mm PM-190-2 Min. 16mm Max. 40x2mm Max. 200mm PM-190H Min. 16mm Min. 70mm Depending on bag format and dosing system Max. 90mm Max. 200mm PM-190H-2 Min. 14mm Min. 70mm Depending on bag format and dosing system Max. 40x2mm Max.200mm

#### <u>Applicable Bags:</u>

Stick-Pack Bags

Stick-Packs with spout perforation

Stick-Packs with rounded corners

Specially shaped Stick-Packs