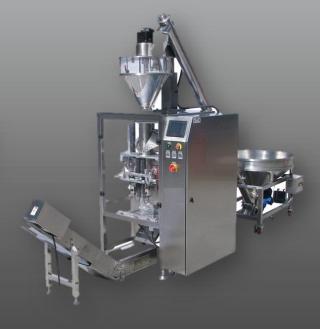

# Machine Series: PM Box Motion

Vertical Pillow Bag Packaging Machine

#### <u>Applicable Bags:</u>

Side-Gusseted Bags

#### <u>Applicable Products:</u>

The machines of the Box Motion series are the ideal packaging solution for

- Bulk goods
- Piece goods
- Small parts

Sachet forming, filling and sealing machine