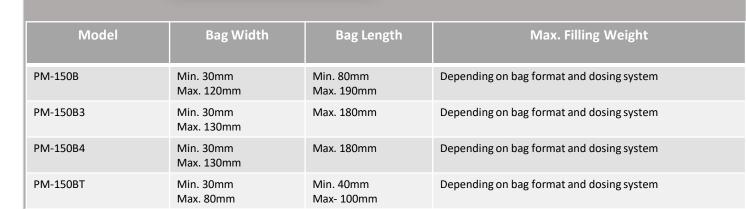

#### <u>Applicable Bags:</u>

4-side sealed pouch

3-side sealed pouch

Backseal bag

Triangular bag

Applicable Products:

The PM-150 series quickly and safely packs the following products in pillow bags:

- Granules
- Powder
- Creams
- Liquids