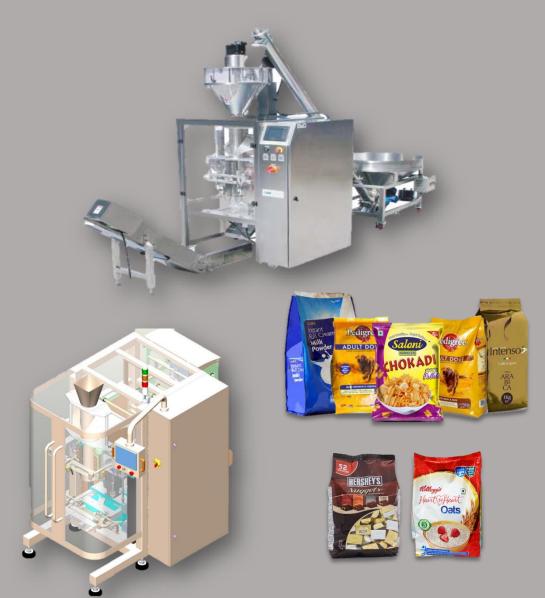

# Machine Series: PM Box Motion

Vertical Pillow Bag Packaging Machine

#### <u>Applicable Bags:</u>

Side-Gusseted Bags

#### <u>Applicable Products:</u>

The machines of the Box Motion series are the ideal packaging solution for

- Bulk goods
- Piece goods
- Small parts

Sachet forming, filling and sealing machine

#### Applicable Products:

The PM-100 series reliably and fail-safe packs the following products in sachet bags:

- Granules
- Powder
- Small parts
- Liquids

Sealing cycles: up to 100 pieces / minute\*

#### <u>Applicable Bags:</u>

4-side sealed bags:

Stripe pattern horizontal cut

Net pattern with zig-zag cut

Net pattern with perforated central cutout

bag with net pattern

3-side sealed bags:

| Model   | Bag Width              | Bag Length              | Max. Filling Weight                       |
|---------|------------------------|-------------------------|-------------------------------------------|
| PM-100G | Min. 80mm<br>Max. 85mm | Min. 30mm<br>Max. 120mm | Depending on bag format and dosing system |
| PM-100L | Min. 30mm<br>Max. 85mm | Min. 30mm<br>Max. 120mm | Depending on bag format and dosing system |
| PM-100P | Min. 30mm<br>Max. 85mm | Min. 30mm<br>Max. 120mm | Depending on bag format and dosing system |
| PM-100T | Min. 30mm<br>Max. 85mm | Min. 30mm<br>Max- 120mm | Depending on bag format and dosing system |
| PM-100V | Min. 30mm<br>Max. 85mm | Min. 30mm<br>Max. 120mm | Depending on bag format and dosing system |