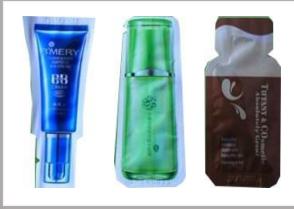

# <u>Applicable Products:</u>

The following products can be packed with our PM-360 series:

- Powder
- Creams
- Cosmetic wipes
- Stickers

| Model    | Bag Width   | Bag Length | Max. Filling Weight                       |
|----------|-------------|------------|-------------------------------------------|
| PM-360S  | Max. 160mm  | Max. 160mm | Depending on bag format and dosing system |
| PM-360S2 | Max. 80x2mm | Max. 160mm | Depending on bag format and dosing system |