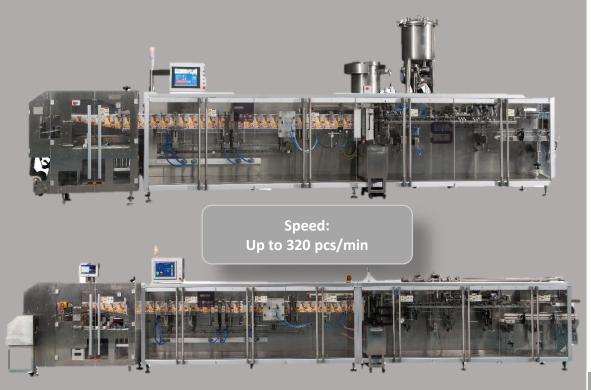

## Machine Series: APHS

Horizontal Filling and Capping Machines

## Machine Information:

Our APHS series is specially designed for filling 3- and 4-side sealed sachet and Doypack bags. Thanks to the various dosing systems, such as auger dosing, volumetric cup filler and multi-head filler, the machine reliably packs powdered, liquid and granular products (sugar, spices, juice, tomato paste, nuts, sweets, detergents, lotions, pills, capsules, pesticides, fungicides, etc.). The machine also independently produces the bags to be filled from flat films, thus providing a cost-effective and efficient packaging solution.

The finished product is discharged from the machine (point 13 & 14).

| Model:                    | APHS-<br>110     | APHS-<br>130     | APHS-180         | APHS-<br>180D      | APHS-240         | APHS-<br>240D      | APHS-<br>270T      | APHS-<br>360Q      |
|---------------------------|------------------|------------------|------------------|--------------------|------------------|--------------------|--------------------|--------------------|
| Max. Bag<br>Size          | 110 x<br>120mm * | 140 x<br>180 mm* | 180 x 225<br>mm* | 90 x 180<br>mm*    | 180 x 225<br>mm* | 120 x 225<br>mm*   | 90 x 180<br>mm*    | 90 x 180<br>mm*    |
| Max. Bag<br>Volume        | 60 ml            | 160 ml           | 400 ml           | 100 ml             | 1000 ml          | 180 ml             | 100 ml             | 100 ml             |
| Power                     | 40-80<br>pcs/min | 40-80<br>pcs/min | 40-80<br>pcs/min | 120-180<br>pcs/min | 30-70<br>pcs/min | 100-160<br>pcs/min | 150-240<br>pcs/min | 200-320<br>pcs/min |
| Max.<br>Connected<br>Load | 2 kW             | 3,5 kW           | 4,5 kW           | 4,5 kW             | 5,5 kW           | 5,5 kW             | 10,5 kW            | 14 kW              |
| Weight:                   | 600 kg           | 900 kg           | 1400 kg          | 1500 kg            | 2000 kg          | 1800 kg            | 2500 kg            | 3000 kg            |