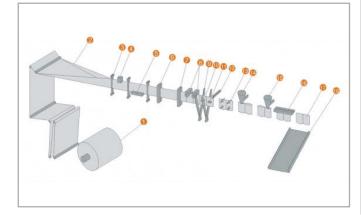

## **Product Samples:**

- Chocolate, Cereal Bars
- Tea / Spices
- Pet food
- Instant Meals
- Cosmetics / Hygiene Products

The film is unrolled (point 1) and the bags are formed (point 2).

The film is inserted until it reaches the photosensor (point 4).

The bottom and sides (point 5 & 6) are sealed.

The tear notch is added (point 7) and the pouch is cut (point 8).

The pouches are pulled by the machine and are opened (point 9 & 10).

The pouches are filled and sealed (point 11 & 12).

The finished product is discharged from the machine (point 13 & 14).

| Model:                    | APHS-<br>110     | APHS-<br>130     | APHS-180         | APHS-<br>180D      | APHS-240         | APHS-<br>240D      | APHS-<br>270T      | APHS-<br>360Q      |
|---------------------------|------------------|------------------|------------------|--------------------|------------------|--------------------|--------------------|--------------------|
| Max. Bag<br>Size          | 110 x<br>120mm * | 140 x<br>180 mm* | 180 x 225<br>mm* | 90 x 180<br>mm*    | 180 x 225<br>mm* | 120 x 225<br>mm*   | 90 x 180<br>mm*    | 90 x 180<br>mm*    |
| Max. Bag<br>Volume        | 60 ml            | 160 ml           | 400 ml           | 100 ml             | 1000 ml          | 180 ml             | 100 ml             | 100 ml             |
| Power                     | 40-80<br>pcs/min | 40-80<br>pcs/min | 40-80<br>pcs/min | 120-180<br>pcs/min | 30-70<br>pcs/min | 100-160<br>pcs/min | 150-240<br>pcs/min | 200-320<br>pcs/min |
| Max.<br>Connected<br>Load | 2 kW             | 3,5 kW           | 4,5 kW           | 4,5 kW             | 5,5 kW           | 5,5 kW             | 10,5 kW            | 14 kW              |
| Weight:                   | 600 kg           | 900 kg           | 1400 kg          | 1500 kg            | 2000 kg          | 1800 kg            | 2500 kg            | 3000 kg            |