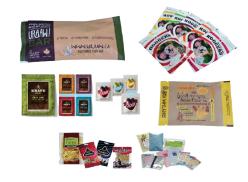

## **Product Samples:**

- Chocolate, Cereal Bars
- Tea / Spices
- Pet food
- Instant Meals
- Cosmetics / Hygiene Products

The film is unrolled (point 1) and the bags are formed (point 2).

The film is inserted until it reaches the photosensor (point 4).